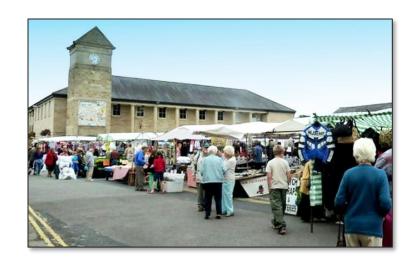

## BAKEWELL MARKET

## **Derbyshire**

Visit this longstanding indoor and outdoor market (Mondays only) in the quaint town of Bakewell set in the heart of the Derbyshire Dales.

On route to Bakewell, we pass through the Peak District National Park with its outstanding beauty.